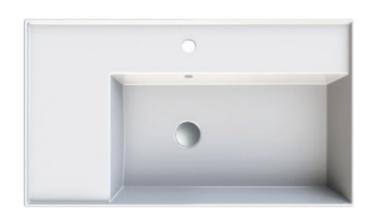

## Twenty 80 Right Bowl Wall Basin

Product Code: TC20820/S (NTH), TC20821/S (1TH), TC20823/S (3TH)

The Twenty collection of luxury basins embody sleek and precise styling. Crisp planes, thin walls and a perimeter that elegantly frames the basin tops, combine to present feature pieces that are distinctive while not being bulky. Four configurations are available; full bowl, centre bowl with side shelves, right or left hand bowl with side shelf.

## Specifications

Colour / Finish - White / Gloss

Material - Vitreous China

Bowl Capacity — 7L to Overflow

Tap Holes — 0, 1 or 3

Overflow — Integral

Waste Outlet - 32mm Overflow Plug & Waste to be ordered

separately (TA3240 or TA4032)