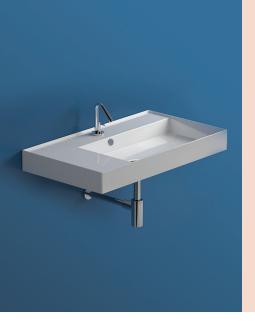

## Twenty 80 Right Bowl Wall Basin

Product Code: TC20820/S (NTH), TC20821/S (1TH), TC20823/S (3TH)

The Twenty collection of luxury basins embody sleek and precise styling. Crisp planes, thin walls and a perimeter that elegantly frames the basin tops, combine to present feature pieces that are distinctive while not being bulky. Four configurations are available; full bowl, centre bowl with side shelves, right or left hand bowl with side shelf.

## Specifications

Colour / Finish - White / Gloss

Material - Vitreous China

Bowl Capacity — 7L to Overflow

Tap Holes — 0, 1 or 3

Overflow — Integral

Waste Outlet - 32mm Overflow Plug & Waste to be ordered

separately (TA3240 or TA4032)

W x D x H - 810 x 460 x 125mm

Fixings — Wall fixing bolts supplied (WFB100)

Warranty - 10 years

ceramica tecla