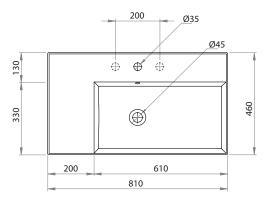

## Specifications

Colour / Finish - White / Gloss

Material - Vitreous China

Bowl Capacity — 7L to Overflow

Tap Holes — 0, 1 or 3

Overflow — Integral

Waste Outlet - 32mm Overflow Plug & Waste to be ordered

separately (TA3240 or TA4032)

W x D x H - 810 x 460 x 125mm

Fixings — Wall fixing bolts supplied (WFB100)

Warranty - 10 years

ceramica tecla