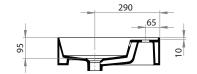

W x D x H - 810 x 460 x 125mm

Fixings — Wall fixing bolts supplied (WFB100)

Warranty - 10 years

ceramica tecla