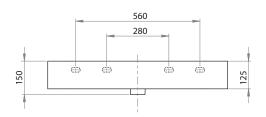

W x D x H - 810 x 460 x 125mm

Fixings — Wall fixing bolts supplied (WFB100)

Warranty - 10 years

ceramica tecla