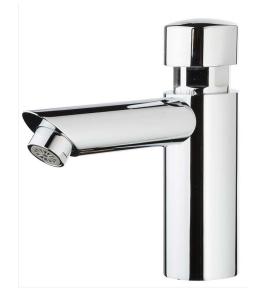

**TFT2000** Timed Flow Pillar Tap

Unit 6, 20- 28 Ricketty St Mascot NSW 2020

> P: +612 9319 4422 F: +612 8088 7635

info@gentecaustralia.com.au www.gentecaustralia.com.au

6 Star 4lpm

FLOSTOP Timed Flow Single Temperature 90° Pillar Tap

## Features:

OSTO

- Soft close, hydraulically operated time flow suitable for all markets, including childcare
- Concealed aerator
- Three coloured button indicators supplied
- Designed for durability and to be antivandal so suitable for use in public areas
- 1 service kit used across the whole Flostop range
- Supplied with inlet strainer and flow controller
- Gentec can customise products to suit customer requirements
- Recommended for Commercial and Public projects