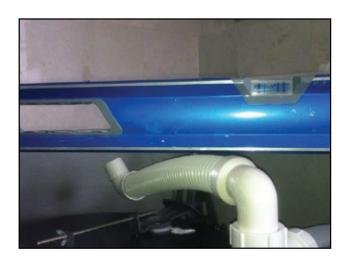

6 ADJUST LEG HEIGHT TO FLOOR LEVEL +2mm.

7 CONNECT THE FLEXIBLE WASTE TUBE TO BATH WASTE OUTLET.

8 ENSURE THERE IS ADEQUATE CLEARANCE UNDER THE BATH FOR THE WASTE.

9 WITH ASSISTANCE, TURN BATH & SURROUND OVER AND SUPPORT BATH ON TIMBER

10 IMPORTANT FOR ALL BATHS OR WARRANTY WILL BE VOID
SEAL JOIN WITH SILICON AND
LEAVE FOR 24 HOURS

**11** PREPARE FLOOR OUTLET

12 CONNECT THE FLEXIBLE WASTE PIPE TO THE PREPARED FLOOR OUTLET.

13 TEST FOR JOINT INTEGRITY AND LEAKS.