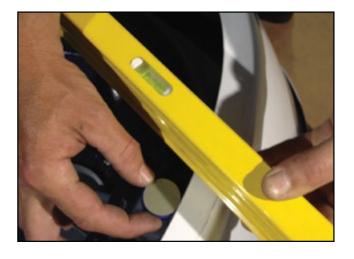

#### ALSO NEEDED FOR INSTALLATION:

**SILICON** 

**BATH PROTECTION** (DROPSHEET/CARDBOARD/BLANKET)

LEVEL

2 STRAIGHT PIECES TIMBER

1 IMPORTANT
MAKE SURE THE FLOOR IS LEVEL.

2 INSTALL LEGS ON BATH PER PER MANUFACTURER'S INSTRUCTIONS INCLUDED WITH THE LEG UNIT.