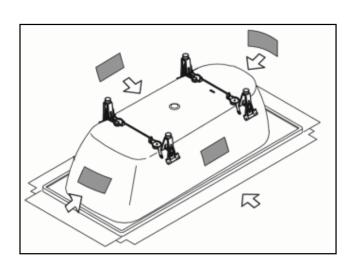

3 INSTALL SOUND PADS PER MANUFACTURER'S INSTRUCTIONS. NOTE: EXACT LOCATION IS NOT CRITICAL.

4 FIT WASTE AND OVERFLOW AS PER MANUFACTURER'S INSTRUCTIONS.

WITH ASSISTANCE, PLACE SURROUND UPSIDE DOWN ONTO CORRECT LOCATION ON THE BATH.