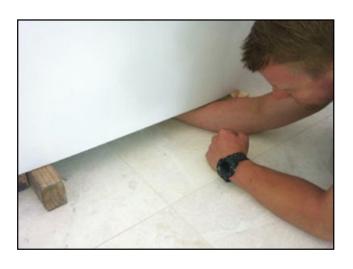

6 ADJUST LEG HEIGHT TO FLOOR LEVEL +2mm.

7 CONNECT THE FLEXIBLE WASTE TUBE TO BATH WASTE OUTLET.

8 ENSURE THERE IS ADEQUATE CLEARANCE UNDER THE BATH FOR THE WASTE.

9 WITH ASSISTANCE, TURN BATH & SURROUND OVER AND SUPPORT BATH ON TIMBER