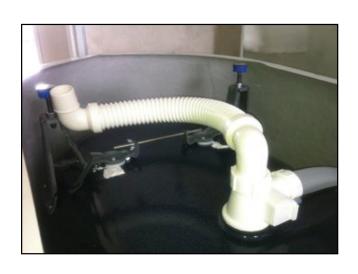

6 ADJUST LEG HEIGHT TO FLOOR LEVEL +2mm.

7 CONNECT THE FLEXIBLE WASTE TUBE TO BATH WASTE OUTLET.

8 ENSURE THERE IS ADEQUATE CLEARANCE UNDER THE BATH FOR THE WASTE.

9 WITH ASSISTANCE, TURN BATH & SURROUND OVER AND SUPPORT BATH ON TIMBER

10 IMPORTANT FOR ALL BATHS OR WARRANTY WILL BE VOID
SEAL JOIN WITH SILICON AND
LEAVE FOR 24 HOURS

**11** PREPARE FLOOR OUTLET

12 CONNECT THE FLEXIBLE WASTE PIPE TO THE PREPARED FLOOR OUTLET.

13 TEST FOR JOINT INTEGRITY AND LEAKS.