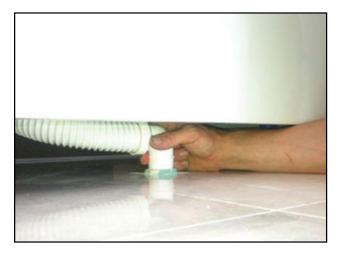

6 ADJUST LEG HEIGHT TO FLOOR LEVEL +2mm.

7 CONNECT THE FLEXIBLE WASTE TUBE TO BATH WASTE OUTLET.

8 ENSURE THERE IS ADEQUATE CLEARANCE UNDER THE BATH FOR THE WASTE.

9 WITH ASSISTANCE, TURN BATH & SURROUND OVER AND SUPPORT BATH ON TIMBER

10 IMPORTANT FOR ALL BATHS OR WARRANTY WILL BE VOID
SEAL JOIN WITH SILICON AND
LEAVE FOR 24 HOURS

**11** PREPARE FLOOR OUTLET

12 CONNECT THE FLEXIBLE WASTE PIPE TO THE PREPARED FLOOR OUTLET.

13 TEST FOR JOINT INTEGRITY AND LEAKS.