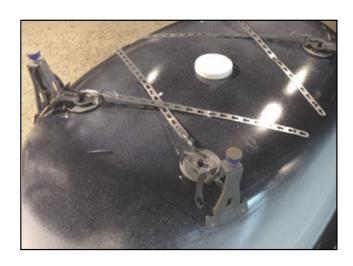

#### IN THIS DELIVERY:

LEG SYSTEM

**BATH SURROUND** 

3 INSTALL SOUND PADS PER MANUFACTURER'S INSTRUCTIONS. NOTE: EXACT LOCATION IS NOT CRITICAL.

4 FIT WASTE AND OVERFLOW AS PER MANUFACTURER'S INSTRUCTIONS.

WITH ASSISTANCE, PLACE SURROUND UPSIDE DOWN ONTO CORRECT LOCATION ON THE BATH.