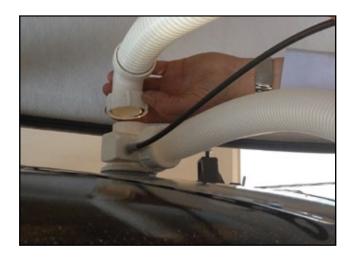

6 ADJUST LEG HEIGHT TO FLOOR LEVEL +2mm.

7 CONNECT THE FLEXIBLE WASTE TUBE TO BATH WASTE OUTLET.

8 ENSURE THERE IS ADEQUATE CLEARANCE UNDER THE BATH FOR THE WASTE.

9 WITH ASSISTANCE, TURN BATH & SURROUND OVER AND SUPPORT BATH ON TIMBER

10 IMPORTANT FOR ALL BATHS OR WARRANTY WILL BE VOID
SEAL JOIN WITH SILICON AND
LEAVE FOR 24 HOURS

**11** PREPARE FLOOR OUTLET

12 CONNECT THE FLEXIBLE WASTE PIPE TO THE PREPARED FLOOR OUTLET.

13 TEST FOR JOINT INTEGRITY AND LEAKS.