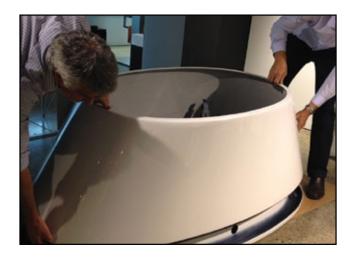

14 WITH ASSISTANCE, GENTLY LOWER THE BATH INTO ITS FINAL POSITION.

15 SEAL THE BASE WITH SILICON AND CLEAN AWAY EXCESS SO SEALED NEATLY TO THE FLOOR. ALLOW 24 HOURS FOR SILICON TO CURE.

**DISCLAIMER of Liability:** Bathe does not assume responsibility and expressly disclaims liability for loss, damage or expense arising out of or in any way connected with installation, operation, use or maintenance by using these instructions. The information in this manual is believed to be reliable but does not constitute an expressed and/or implied warranty. Bathe reserves the right to make changes to the product, specifications, data sheets and this manual without prior notice.