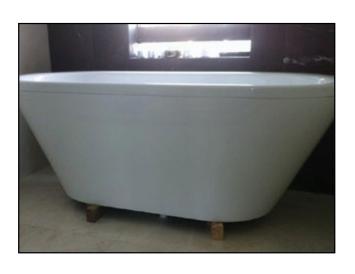

14 WITH ASSISTANCE, GENTLY LOWER THE BATH INTO ITS FINAL POSITION.

15 SEAL THE BASE WITH SILICON AND CLEAN AWAY EXCESS SO SEALED NEATLY TO THE FLOOR. ALLOW 24 HOURS FOR SILICON TO CURE.

**DISCLAIMER of Liability:** Bathe does not assume responsibility and expressly disclaims liability for loss, damage or expense arising out of or in any way connected with installation, operation, use or maintenance by using these instructions. The information in this manual is believed to be reliable but does not constitute an expressed and/or implied warranty. Bathe reserves the right to make changes to the product, specifications, data sheets and this manual without prior notice.