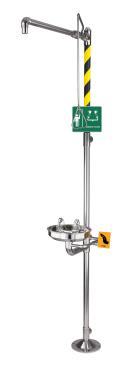

ECO1000EXP

Combination Shower and Eye Wash

Unit 6, 20 - 28 Ricketty St Mascot

> NSW 2020 P: +612 9319 4422 F: +612 8088 7635

info@gentecaustralia.com.au www.gentecaustralia.com.au

**ECOSAFE** Combination Floor-Mounted Shower and Eye Wash with Stainless Steel Bowl

## Features:

SOSAFE

- Signs included with product
- Laminar flow in eye wash uses zero vertical velocity to provide gentler experience
- Water distribution pattern in shower head and the flow holes are designed to prevent any lime build up or restrictions
- Shower spray has a minimum diameter of 50.8cm fr complete coverage
- Valves available for temperatures in excess of 38°C
- Gentec can customise products to suit customer requirements
- Recommended for Science, Education and Industrial projects,