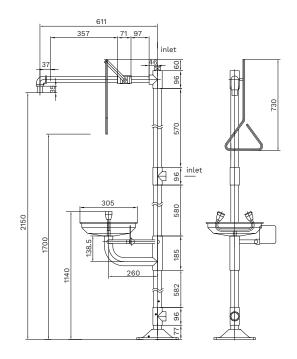

All measurements are in millimeters and are to be used as a guide only. \*Subject to terms and conditions, available at www.gentecaustralia.com.au