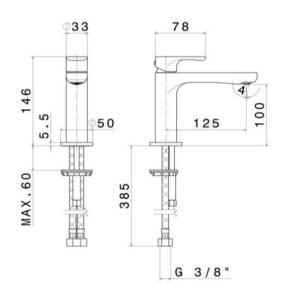

## Basin Mixer

LINFA, the new single control mixer collection, brings together the idea of saving and cleanness. A minimalist and elegant design strengthened by its environmental feature.