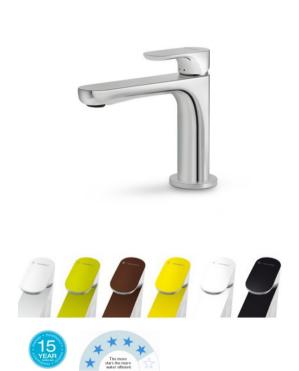

## Basin Mixer

LINFA, the new single control mixer collection, brings together the idea of saving and cleanness. A minimalist and elegant design strengthened by its environmental feature.

#### **Product Code**

Chrome: 67012Q.21.018 Chrome/Black: 67012Q.05.007 Chrome/White: 67012Q.05.013 Chrome/Lime: 67012Q.05.033 Chrome/Lemon: 67012Q.05.034 Chrome/Coffee: 67012Q.05.035

#### Colour

Chrome, Chrome/Black, Chrome/White, Chrome/Lime, Chrome/Lemon, Chrome/Coffee

#### **WELS**

5 Star

Nominal Flow Rate: 6.0 Litres per minute