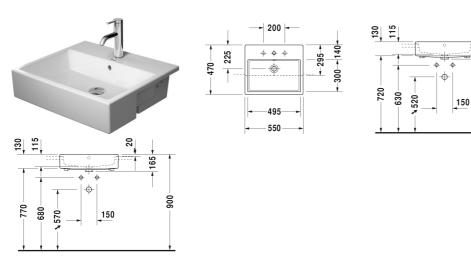

## $\begin{array}{lll} \textbf{Semi-recessed washbasin} & \#~0382550000~/~0382550030~/~\\ 0382550060 & \end{array}$

|< 550 mm >|

| Semi-recessed washbasin                                                                                                 | Dimension    | Weight                    | Order number |
|-------------------------------------------------------------------------------------------------------------------------|--------------|---------------------------|--------------|
| with overflow, with tap platform, fixings for installatio<br>wooden consoles included, 550 mm                           | n in         |                           |              |
| Colors                                                                                                                  |              |                           |              |
| 00 White Alpin                                                                                                          |              |                           |              |
| Variant                                                                                                                 |              |                           |              |
| •                                                                                                                       | 550 x 470 mm | 16.200 kg                 | 0382550000   |
| •••                                                                                                                     | 550 x 470 mm | 16.200 kg                 | 0382550030   |
| ⊗                                                                                                                       | 550 x 470 mm | 16.200 kg                 | 0382550060   |
| Sanitary ceramics with the special WonderGliss surfactime to come. When ordering WonderGliss please add a "1" as elever |              | ttractive-looking for a l | long         |
|                                                                                                                         |              |                           |              |
|                                                                                                                         |              |                           |              |
|                                                                                                                         |              |                           |              |

All drawings contain the necessary measurements which are subject to standard tolerances. Exact measurements, in particular for customised installation scenarios, can only be taken from the finished ceramic piece.