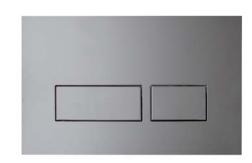

## Blade Push Panel

Product Code: PA231 (Chrome), PA232 (Satin Vivo), PA233 (Chrome/Satin Chrome), PA234 (Matt Black), PA235 (Gloss White), PA237 (Satin Gold)

Blade rectangular push button & panel set comes in six different finishes, which can be matched with any pan to suit the look of your bathroom. They can be installed on the wall above the toilet, on a benchtop or counter. Quick and easy release system, allows for efficient servicing of the cistern components.

## **Specifications**

Colour — Chrome (PA321), Satin Vivo (PA232), Chrome/Satin Vivo (PA233), Matt Black (PA234), Gloss White (PA235)

Material — ABS plastic

Operation — Mechanical

**Location** — Wall or Benchtop installation