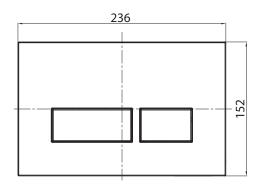

## Blade Push Panel

Product Code: PA231 (Chrome), PA232 (Satin Vivo), PA233 (Chrome/Satin Chrome), PA234 (Matt Black), PA235 (Gloss White), PA237 (Satin Gold)

Blade rectangular push button & panel set comes in six different finishes, which can be matched with any pan to suit the look of your bathroom. They can be installed on the wall above the toilet, on a benchtop or counter. Quick and easy release system, allows for efficient servicing of the cistern components.

## **Specifications**

Colour — Chrome (PA321), Satin Vivo (PA232), Chrome/Satin Vivo (PA233), Matt Black (PA234), Gloss White (PA235)

Material — ABS plastic

Operation — Mechanical

**Location** — Wall or Benchtop installation