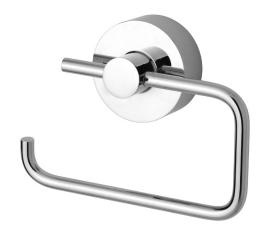

## TOILET ROLL HOLDER

PRODUCT CODE: FINISH: WELS:

VIVID

VA892 CHR CHROME N/A

## SPECIFICATIONS



AVAILABLE IN:



## MAINTENANCE AND CARE:

- All surfaces should be cleaned with mild liquid detergent or soap and water.
  Do not use cream cleaners or citrus based cleaning products, as they are
- abrasive. - Lise of unsuitable cleaning agents may damage the surface. Any damage
- Use of unsuitable cleaning agents may damage the surface. Any damage caused in this way will not be covered by warranty.

## PACKAGING INCLUDES

- I × Toilet roll holder
- I x Installation kit
- I × Installation instructions
- I x Warranty card



While we aim to ensure the specifications shown are correct at time of printing. Phoenix Tapware reserves the right to make modifications without prior notice. Always use the physical product measurements for mark-ups and roughing-in as the line drawing shown may dif