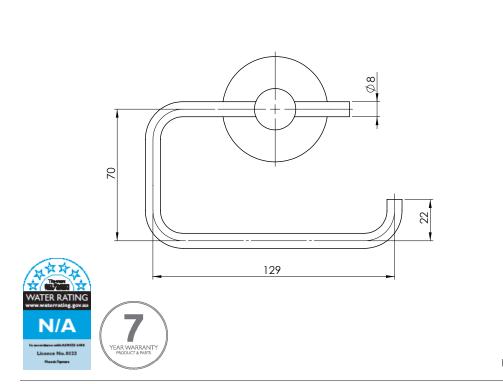

## PACKAGING INCLUDES

- I × Toilet roll holder
- I x Installation kit
- I × Installation instructions
- I x Warranty card

While we aim to ensure the specifications shown are correct at time of printing. Phoenix Tapware reserves the right to make modifications without prior notice. Always use the physical product measurements for mark-ups and roughing-in as the line drawing shown may differ from the actual product over time. All measurements are shown in millimetres.