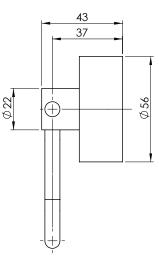

## PACKAGING INCLUDES

- I × Toilet roll holder
- I x Installation kit
- I × Installation instructions
- I x Warranty card

While we aim to ensure the specifications shown are correct at time of printing. Phoenix Tapware reserves the right to make modifications without prior notice. Always use the physical product measurements for mark-ups and roughing-in as the line drawing shown may differ from the actual product over time. All measurements are shown in millimetres.