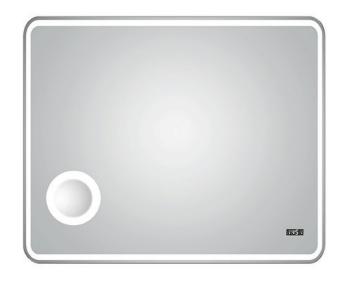

## Star 100 Mirror with Magnifier

**Product Code: PM.017** 

The Star Mirror with Magnifier and backlit LED lighting will light up your bathroom. The mirror must not be installed 150mm from any object, including walls or other bathroom furniture.

Colour & Finish — Mirror

**Material** — Glass Mirror

**Dimensions** − 1000 x 35 x 800mm

**Features** — Hardwired Backlit LED Lighting, Defogger, Digital Clock,

3x Magnification with LED surround, Infrared Sensor