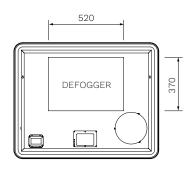

Colour & Finish — Mirror

**Material** — Glass Mirror

**Dimensions** − 1000 x 35 x 800mm

**Features** — Hardwired Backlit LED Lighting, Defogger, Digital Clock,

3x Magnification with LED surround, Infrared Sensor