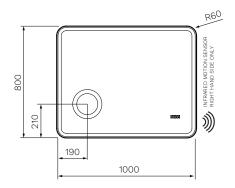

## Star 100 Mirror with Magnifier

**Product Code: PM.017** 

The Star Mirror with Magnifier and backlit LED lighting will light up your bathroom. The mirror must not be installed 150mm from any object, including walls or other bathroom furniture.

Colour & Finish — Mirror

**Material** — Glass Mirror

**Dimensions** − 1000 x 35 x 800mm

**Features** — Hardwired Backlit LED Lighting, Defogger, Digital Clock,

3x Magnification with LED surround, Infrared Sensor