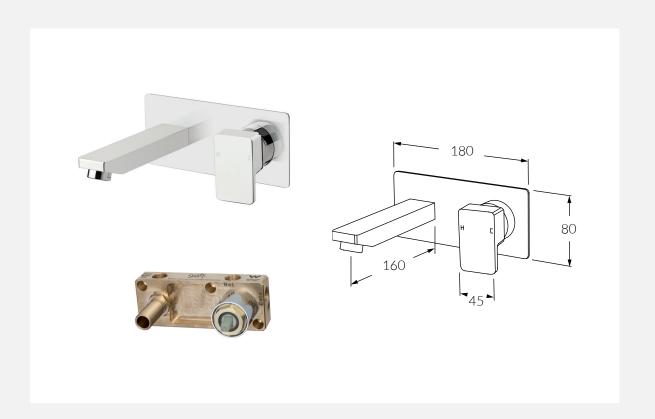

## Suba Lever Wall Bath Mixer Outlet System RH

Product code: Available options:
BLMOS160RH Right hand operation
BLMOS160V Left hand operation
Vertical operation

## FEATURING THE SUSSEX MASTERFIT

A new innovative all-in-one plumbing unit that simplifies the installation process of mixer and outlet combinations.

- Made in Australia from high quality solid brass
- Precision engineered to Australian Standards
- Significant savings in Cost, Labour and  $\operatorname{\mathsf{Time}}$
- Easy to install
- Mixers, outlets and backplates fit perfectly every time
- Standards  $\frac{1}{2}$ " BSP connections for plumbing fittings
- Simultaneous use of two outlets
- Mixer cartridges fully serviceable after installation
- Generous tolerance for wall cover thicknesses
- Simultaneous use of two outlets
- Mixer cartridges fully serviceable after installation
- Generous tolerance for wall cover thicknesses