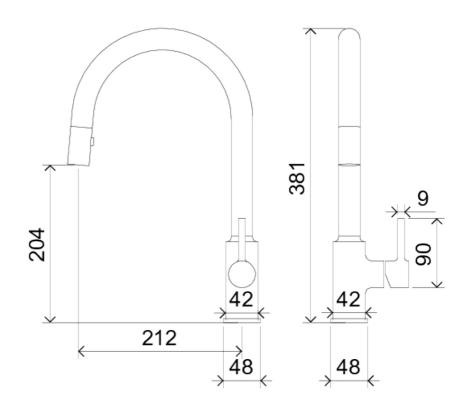

# Technical Specification

#### **Additional Notes**

- 25mm Ceramic Cartridge
- 360 Degree Swivel Range

\*Please visit argentaust.com.au/warranty to view the full warranty

Note: All dimensions are in millimetres and are subject to normal manufacturing variations. Always use the physical product measurements for cut-outs and rough-ins as the technical details shown may differ from the actual product. Use acetic cured silicone sealant. Do not use epoxy type adhesives. Clean with damp cloth. Do not use abrasive cleaners, liquids or pastes.