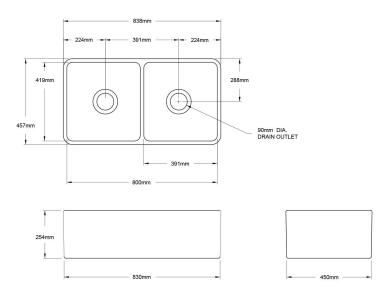

## **Specifications**

Material: Fine FireclayFinish: Matte Black

Waste Outlets Included: 90x50mm Basket Wastes

• Mounting options: Butler (front showing), Counter Top (glazed on all 4 sides), Under Counter (framework required)

• Capacity per bowl: 34L

• Suitable for use with food waste disposer – we recommend purchase of an extended flange and a model with anti-vibration collar

• This sink is reversible, so it can be installed with flat or ribbed/farmhouse side facing out.