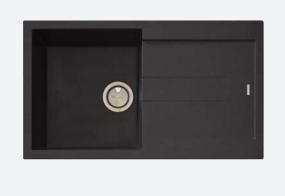

# **ST-BL1520**

Santorini

## REVERSIBLE

# **Description**

Single bowl with drainer

## **Sink Size**

860W x 500H