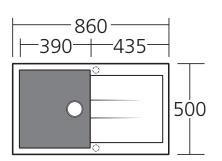

## **Sink Size**

860W x 500H

#### **Main Bowl 2**

390W x 430H x 200D / 34L

| Construction            | Moulded granite                                               |
|-------------------------|---------------------------------------------------------------|
| Material                | 80% granite and quartz particles & 20% acrylic                |
| Installation            | Topmount                                                      |
| Fixings                 | Topmount clips supplied                                       |
| <b>Cut Out Template</b> | 840W x 480 x 10R mm                                           |
| Min Cabinet Size        | 500mm                                                         |
| Tap holes               | Installer to complete semi-drilled tap hole for LH or RH bowl |
| Waste fittings          | 1 x 90mm covered basket waste included                        |
| Overflow                | Not available                                                 |
| Carton Size             | 960 x 580 x 310 mm                                            |
| 187-1-1-4               |                                                               |
| Weight                  | 15kg                                                          |