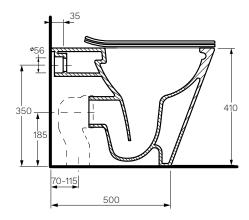

**Dimensions −** 365 x 560 x 410mm

P Trap – 185mm height FFL

**S Trap** - 70 - 115mm using PN0031 connector (included)

Water Inlet - Back Inlet 350mm height FFL

**WELS** – 4 STAR 4.5/3L 3.2L Average Flush