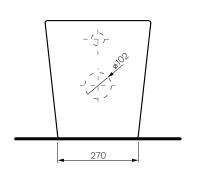

**Dimensions −** 365 x 560 x 410mm

P Trap – 185mm height FFL

**S Trap** - 70 - 115mm using PN0031 connector (included)

Water Inlet - Back Inlet 350mm height FFL

**WELS** – 4 STAR 4.5/3L 3.2L Average Flush