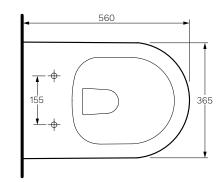

**Dimensions −** 365 x 560 x 410mm

P Trap – 185mm height FFL

**S Trap** - 70 - 115mm using PN0031 connector (included)

Water Inlet - Back Inlet 350mm height FFL

**WELS** – 4 STAR 4.5/3L 3.2L Average Flush