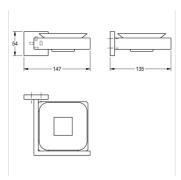

| TECHNICAL DATA   |                 |
|------------------|-----------------|
| Gross Weight     | 0.75 kg         |
| Material         | STAINLESS-STEEL |
| Material Code    | 1.4301          |
| Net Weight       | 0.58 kg         |
| Overall Depth    | 135.00 mm       |
| Overall Height   | 54.00 mm        |
| Overall Width    | 147.00 mm       |
| Surface Finish   | HIGH-POLISHED   |
| Type Of Fixing   | SCREW           |
| Type Of Mounting | WALL-MOUNTING   |