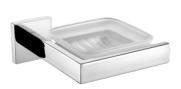

## SOAP DISH

## CUBX007HP | 2000106357

ARTICLE GROUP : CUBX007++ | ARTICLE FAMILY (AF) : Different accessories | PRODUCT GROUP (PG) : Accessories |

MODELRANGE : CUBUS | LIFECYCLE : New

Soap dish for wall mounting, stainless steel, surface high polished, glass dish, square cover to conceal the fixing of screws with drilled hole on bottom for fixation, incl. stainless steel screws and dowels.