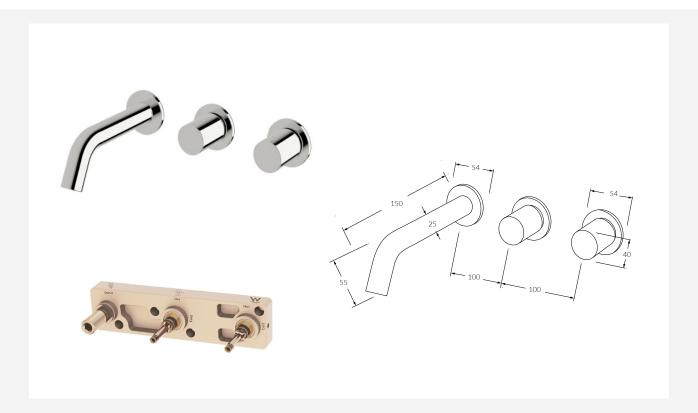

## SUSSEX

Civen

## **INFORMATION SHEET**

Circa Wall Bath Hostess System RH 150mm

Product code: Available Option:
RBHS150RH Right hand operation
RBHS150LH Left hand operation

## FEATURING THE SUSSEX MASTERFIT

A new innovative all-in-one plumbing unit that simplifies the installation process of mixer and outlet combinations.

- Made in Australia from high quality solid brass
- Precision engineered to Australian Standards
- Significant savings in Cost, Labour and Time  $\,$
- Easy to install
- Spindles, outlets and backplates fit perfectly every time
- Mixer cartridges fully serviceable after installation
- Generous tolerance for wall cover thicknesses