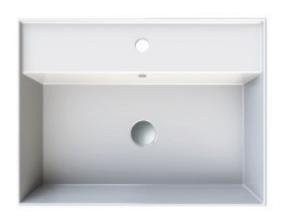

## Twenty 60 Full Bowl Wall Basin

Product Code: TC20600/S (NTH), TC20601/S (1TH), TC20603/S (3TH)

The Twenty collection of luxury basins embody sleek and precise styling. Crisp planes, thin walls and a perimeter that elegantly frames the basin tops, combine to present feature pieces that are distinctive while not being bulky. Four configurations are available; full bowl, centre bowl with side shelves, right or left hand bowl with side shelf.

## Specifications

Colour / Finish - White / Gloss

Material – Vitreous China

Bowl Capacity — 7L to Overflow

Tap Holes — 0, 1 or 3

Overflow — Integral

Waste Outlet - 32mm Overflow Plug & Waste to be ordered

separately (TA3240 or TA4032)