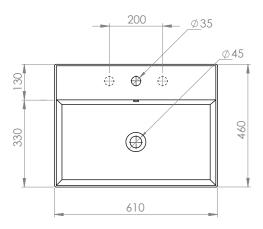

 $W \times D \times H$  = 610 x 460 x 125mm

Fixings — Wall fixing bolts supplied (WFB100)

Warranty – 10 years

ceramica tecla