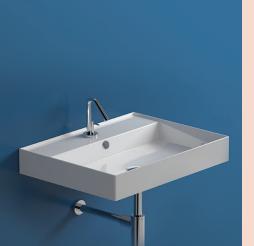

## Twenty 60 Full Bowl Wall Basin

Product Code: TC20600/S (NTH), TC20601/S (1TH), TC20603/S (3TH)

The Twenty collection of luxury basins embody sleek and precise styling. Crisp planes, thin walls and a perimeter that elegantly frames the basin tops, combine to present feature pieces that are distinctive while not being bulky. Four configurations are available; full bowl, centre bowl with side shelves, right or left hand bowl with side shelf.

## Specifications

Colour / Finish - White / Gloss

Material – Vitreous China

Bowl Capacity — 7L to Overflow

Tap Holes — 0, 1 or 3

Overflow — Integral

Waste Outlet - 32mm Overflow Plug & Waste to be ordered

separately (TA3240 or TA4032)