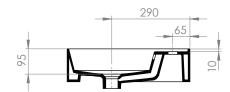

 $W \times D \times H$  = 610 x 460 x 125mm

Fixings — Wall fixing bolts supplied (WFB100)

Warranty – 10 years

ceramica tecla