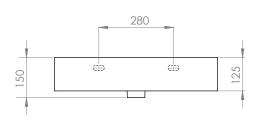

## Specifications

Colour / Finish - White / Gloss

Material – Vitreous China

Bowl Capacity — 7L to Overflow

Tap Holes — 0, 1 or 3

Overflow — Integral

Waste Outlet - 32mm Overflow Plug & Waste to be ordered

separately (TA3240 or TA4032)

 $W \times D \times H$  = 610 x 460 x 125mm

Fixings — Wall fixing bolts supplied (WFB100)

Warranty – 10 years

ceramica tecla