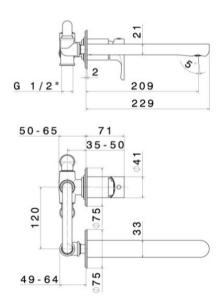

## LINFA Wall Mixer with Spout

### DESIGN -

LINFA, the new single control mixer collection, brings together the idea of saving and cleanness. A minimalist and elegant design strengthened by its environmental feature.

Manufactured by