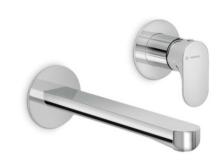

## LINFA Wall Mixer with Spout

### DESIGN -

LINFA, the new single control mixer collection, brings together the idea of saving and cleanness. A minimalist and elegant design strengthened by its environmental feature.

Manufactured by