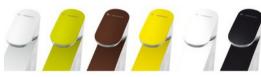

#### **Product Code**

Chrome: 67030Q.21.018 Chrome/Black: 67030Q.05.007 Chrome/White: 67030Q.05.013 Chrome/Lime: 67030Q.05.033 Chrome/Lemon: 67030Q.05.034 Chrome/Coffee: 67030Q.05.035

#### Colour

Chrome, Chrome/Black, Chrome/White, Chrome/Lime, Chrome/Lemon, Chrome/Coffee