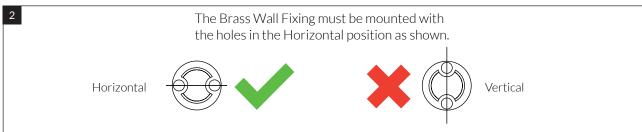

## NOTE:

- The Brass Wall Fixings must be mounted with the Holes in the Horizontal direction. (see Fig. 2)
- Drill 6.5mm holes, fit Tox Plugs and secure the Brass Wall fixings using the Fastening Screws.
- Fit the Double Towel Rail over the Brass Wall Fixings as a combined assembly . (Rails with Extensions)
- Ensure the Extensions are aligned square and tighten the Stainless Steel Set Screws.
- To complete the installation tension the Rail retaining screws to fix the Rails.