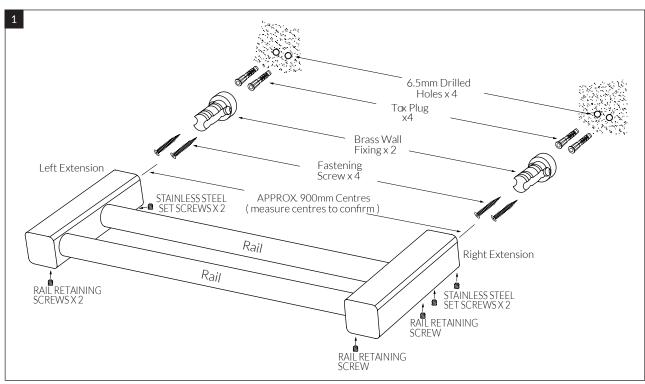

## **INSTALLATION GUIDE**

Suba Towel Rail Double 900mm Product code: BTRD900

- Before installing ensure work area is clean and free of any obstacles.
- Carefully unpack to identify the parts and assemble on a non-scratch surface.
- Using the supplied 2mm Allen Key, loosen the Stainless Steel Set Screws within the Extensions and remove the Brass Wall Fixings.
- Combine the Rails with both Extensions and measure to confirm the exact centre distance between the Extensions.
- Choose the desired location for mounting and mark-out measured centres. Add 1 or 2 mm to ensure final fit of the Double Towel Rail.
- Centralize the Brass Wall Fixings onto the marked-out positions and transfer drilling holes.

## NOTE:

- The Brass Wall Fixings must be mounted with the Holes in the Horizontal direction. (see Fig. 2)
- Drill 6.5mm holes, fit Tox Plugs and secure the Brass Wall fixings using the Fastening Screws.
- Fit the Double Towel Rail over the Brass Wall Fixings as a combined assembly . (Rails with Extensions)
- Ensure the Extensions are aligned square and tighten the Stainless Steel Set Screws.
- To complete the installation tension the Rail retaining screws to fix the Rails.