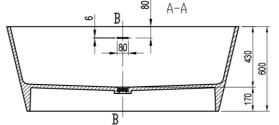

# **Technical Specification**

Note: All dimensions are in millimetres and are subject to normal manufacturing variations. Always use the physical product measurements for cut-outs and rough-ins as the technical details shown may differ from the actual product. Use acetic cured silicone sealant. Do not use epoxy type adhesives. Clean with damp cloth. Do not use abrasive cleaners, liquids or pastes.

## **Product Details**

SKU: FS611627 Brand: Argent Range: Mirra Warranty: 10 Years Product Length: 1,650 mm Product Width: 700 mm Product Height: 600 mm Litre Capacity: 304 L