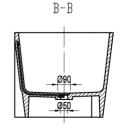

# **Technical Specification**

Note: All dimensions are in millimetres and are subject to normal manufacturing variations. Always use the physical product measurements for cut-outs and rough-ins as the technical details shown may differ from the actual product. Use acetic cured silicone sealant. Do not use epoxy type adhesives. Clean with damp cloth. Do not use abrasive cleaners, liquids or pastes.

## **Product Details**

SKU: FS611627 Brand: Argent Range: Mirra Warranty: 10 Years Product Length: 1,650 mm Product Width: 700 mm Product Height: 600 mm Litre Capacity: 304 L