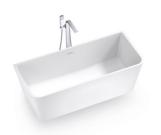

# **Product Image**

## **Product Details**

SKU: FS611627 Brand: Argent Range: Mirra Warranty: 10 Years Product Length: 1,650 mm Product Width: 700 mm Product Height: 600 mm Litre Capacity: 304 L