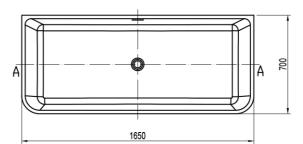

## **Product Details**

SKU: FS611627 Brand: Argent Range: Mirra Warranty: 10 Years Product Length: 1,650 mm Product Width: 700 mm Product Height: 600 mm Litre Capacity: 304 L

# **Technical Specification**

Note: All dimensions are in millimetres and are subject to normal manufacturing variations. Always use the physical product measurements for cut-outs and rough-ins as the technical details shown may differ from the actual product. Use acetic cured silicone sealant. Do not use epoxy type adhesives. Clean with damp cloth. Do not use abrasive cleaners, liquids or pastes.