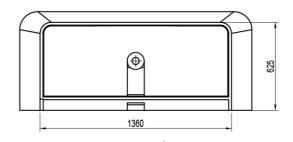

# **Technical Specification**

Note: All dimensions are in millimetres and are subject to normal manufacturing variations. Always use the physical product measurements for cut-outs and rough-ins as the technical details shown may differ from the actual product. Use acetic cured silicone sealant. Do not use epoxy type adhesives. Clean with damp cloth. Do not use abrasive cleaners, liquids or pastes.

## **Product Details**

SKU: FS611627 Brand: Argent Range: Mirra Warranty: 10 Years Product Length: 1,650 mm Product Width: 700 mm Product Height: 600 mm Litre Capacity: 304 L