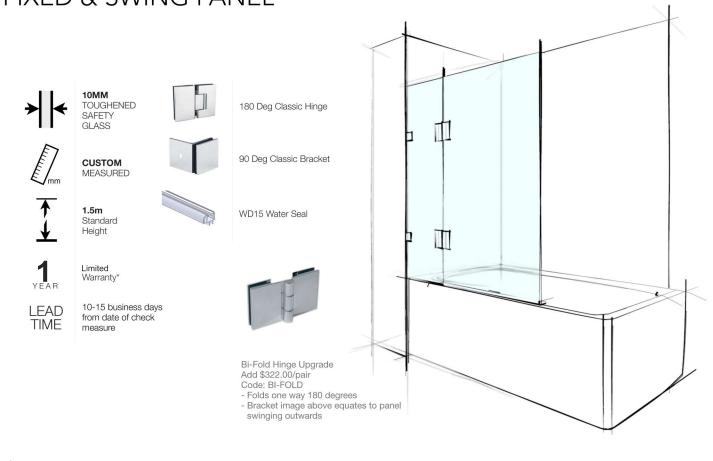

CUSTOM FRAMELESS BATHSCREEN FIXED & SWING PANEL



## BRACKET FIX

| DN         | ACKET FIX |                   |                              |
|------------|-----------|-------------------|------------------------------|
| Size       | Clear     | <i>Tru</i> Clear+ | <i>Tru</i> Clear+            |
| Up to 900  | BFSBC9    | BFSBS9            | minimal to no colour tracing |
| Up to 1100 | BFSBC11   | BFSBS11           | in glass                     |

## CONCEALED CHANNEL

| Size       | Clear   | TruClear+ | Tru <b>Clear+</b> minimal to no colour tracing in glass |
|------------|---------|-----------|---------------------------------------------------------|
| Up to 900  | BFSCC9  | BFSCS9    |                                                         |
| Up to 1100 | BFSCC11 | BFSCS11   |