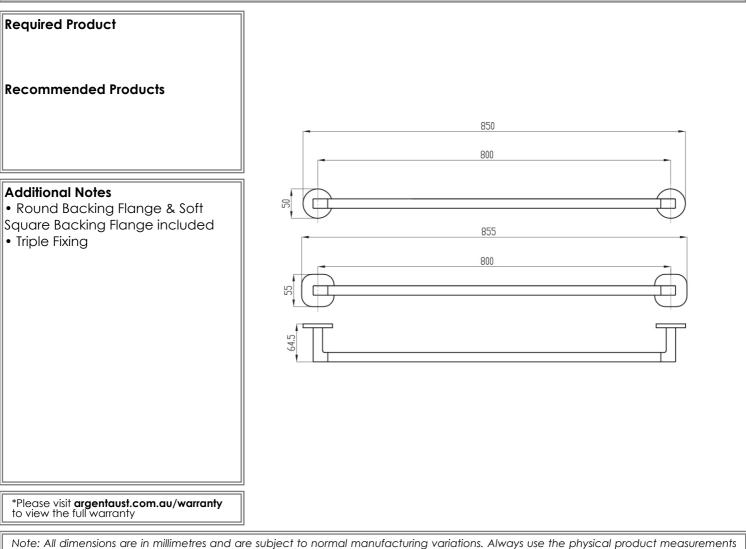

## **Additional Features**

Note: All dimensions are in millimetres and are subject to normal manufacturing variations. Always use the physical product measurements for cut-outs and rough-ins as the technical details shown may differ from the actual product. Use acetic cured silicone sealant. Do not use epoxy type adhesives. Clean with damp cloth. Do not use abrasive cleaners, liquids or pastes.