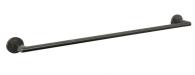

## Architectura 800mm Towel Rail

TVA1550390

Architectura

Villeroy & Boch

**Product Details** 

**Technical Specification** 

Code:

Brand:

Range:

Warranty:

Gun Metal

## Product Image

Includes Round & Soft Square Flanges