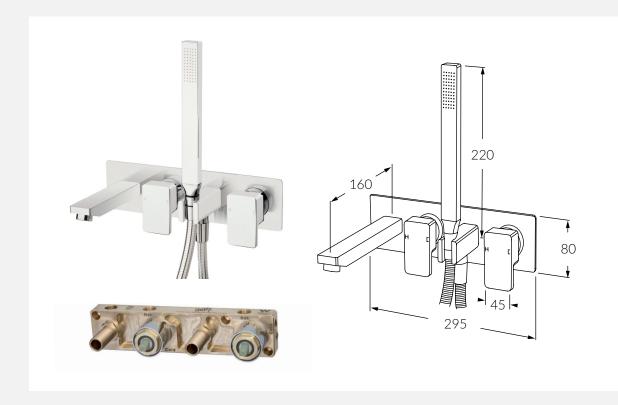

## INFORMATION SHEET

Suba Lever Bath Mixer System RH with Hand Shower

Product code: BLBMS160RH BLBMS160LH Available options: Right hand operation Left hand operation

## FEATURING THE SUSSEX MASTERFIT

A new innovative all-in-one plumbing unit that simplifies the installation process of mixer and outlet combinations.

- Made in Australia from high quality solid brass
- Precision engineered to Australian Standards
- Significant savings in Cost, Labour and Time
- Easy to install
- Mixers, outlets and backplates fit perfectly every time
- Standards  $\frac{1}{2}$ " BSP connections for plumbing fittings
- Simultaneous use of two outlets
- Mixer cartridges fully serviceable after installation
- Generous tolerance for wall cover thicknesses
- Simultaneous use of two outlets
- Mixer cartridges fully serviceable after installation
- Generous tolerance for wall cover thicknesses