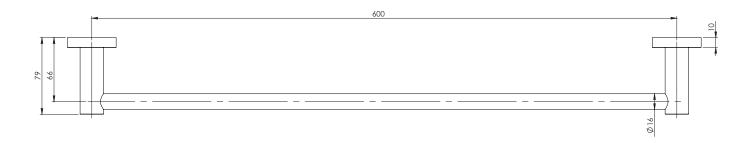

## SINGLE TOWEL RAIL 600MM SQUARE PLATE

PRODUCT CODE: FINISH: WELS:

RS804 CHR CHROME N/A