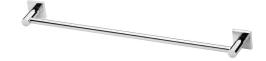

## SINGLE TOWEL RAIL 600MM SQUARE PLATE

PRODUCT CODE: FINISH: WELS:

RS804 CHR CHROME N/A