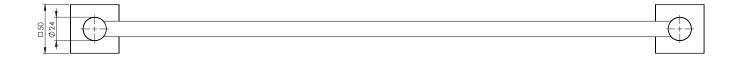

## SINGLE TOWEL RAIL 600MM SQUARE PLATE

PRODUCT CODE: FINISH: WELS:

RS804 CHR CHROME N/A