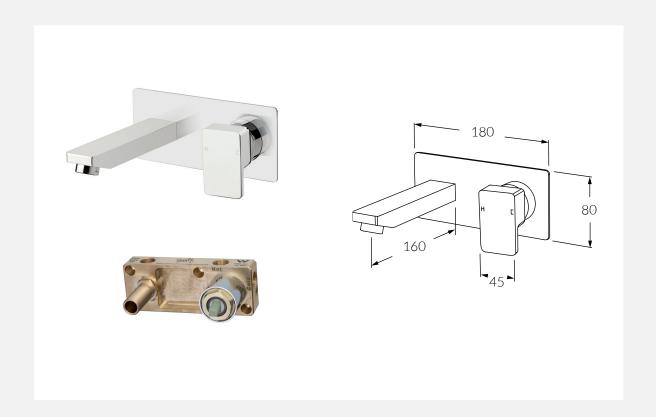

## Suba Lever Wall Basin Mixer Outlet System RH

Product code: Available options:
BLWBMS160RH Right hand operation
BLWBMS160LH Left hand operation
BLWBMS160V Vertical operation

## FEATURING THE SUSSEX MASTERFIT

A new innovative all-in-one plumbing unit that simplifies the installation process of mixer and outlet combinations.

- Made in Australia from high quality solid brass
- Precision engineered to Australian Standards
- Significant savings in Cost, Labour and Time
- Easy to install
- Mixers, outlets and backplates fit perfectly every time
- Standards  $\frac{1}{2}$ " BSP connections for plumbing fittings
- Simultaneous use of two outlets
- Mixer cartridges fully serviceable after installation
- Generous tolerance for wall cover thicknesses
- Simultaneous use of two outlets
- Mixer cartridges fully serviceable after installation
- Generous tolerance for wall cover thicknesses