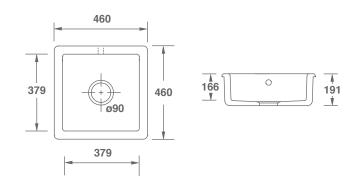

## FEATURES

Inset or undermount sink. Round overflow. Central 3½" waste outlet suitable for basket strainer or waste disposer. Lifetime warranty.

All our sinks come in a choice of white or biscuit.

| Product        | Code      | Dimensions |     |     |     |       |        |
|----------------|-----------|------------|-----|-----|-----|-------|--------|
|                |           |            | W   | D   | Н   | Waste | Weight |
| Square White   | SCSQ460WH | (mm)       | 460 | 460 | 191 | 90    | - 30kg |
|                |           | (in)       | 18  | 18  | 7½  | 3½    |        |
| Square Biscuit | SCSQ460PN | (mm)       | 460 | 460 | 191 | 90    | - 30kg |
|                |           | (in)       | 18  | 18  | 7½  | 3½    |        |