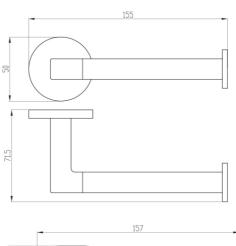

## **Technical Specification**

#### **Additional Notes**

- Round Backing Flange & Soft Square Backing Flange included
- Triple Fixing

\*Please visit argentaust.com.au/warranty to view the full warranty

Note: All dimensions are in millimetres and are subject to normal manufacturing variations. Always use the physical product measurements for cut-outs and rough-ins as the technical details shown may differ from the actual product. Use acetic cured silicone sealant. Do not use epoxy type adhesives. Clean with damp cloth. Do not use abrasive cleaners, liquids or pastes.