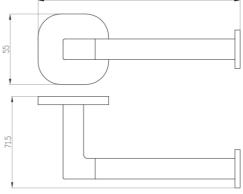

## **Technical Specification**

#### **Additional Notes**

- Round Backing Flange & Soft Square Backing Flange included
- Triple Fixing

\*Please visit argentaust.com.au/warranty to view the full warranty

Note: All dimensions are in millimetres and are subject to normal manufacturing variations. Always use the physical product measurements for cut-outs and rough-ins as the technical details shown may differ from the actual product. Use acetic cured silicone sealant. Do not use epoxy type adhesives. Clean with damp cloth. Do not use abrasive cleaners, liquids or pastes.