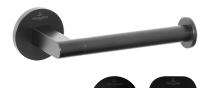

# Architectura Right Hand Face Toilet Roll Holder

Matte Black

### **Product Image**

#### **Product Details**

Code: TVA1551495
Brand: Villeroy & Boch
Range: Architectura

Warranty:

Includes Round & Soft Square Flanges