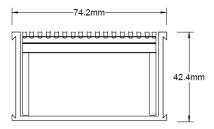

## Specifications

|                | Width  | Depth  | Length                              | Outlet size  |
|----------------|--------|--------|-------------------------------------|--------------|
| Assembled unit | 74.2mm | 42.4mm | Variable from<br>900mm              | DN40<br>DN50 |
| Grate only     | 65mm   | 40mm   | 900mm<br>1000mm<br>1200mm<br>1500mm |              |