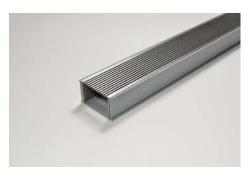

## **Product Description**

The 65AR40 is a premium architectural style grate featuring a 2mm wire/2.5mm gap.

The 65ARG40 is a modular drainage kit with stainless steel grate(s), a uPVC drainage channel and fittings. It is size adjustable and will be assembled at the time of installation.

The grate(s) are manufactured from 316 marine grade stainless steel and the channel and fittings from uPVC.