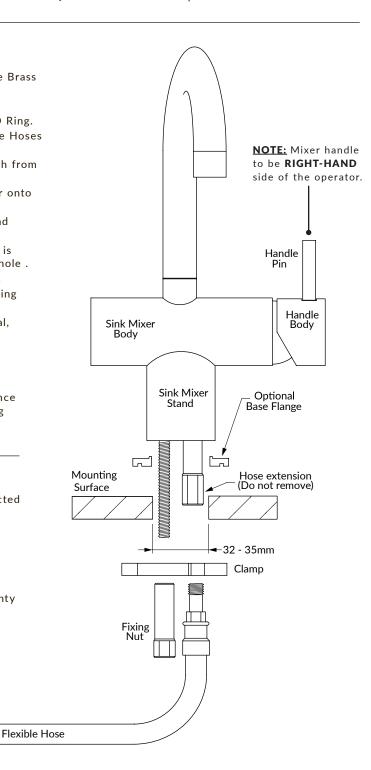

# S U S S E X

Tapware is to be installed by a Licensed Plumber in accordance with AS/NZS 3500:2003

Recommended working water pressure 300-500 kpa. Maximum water temperature is 65 deg.c.

**IMPORTANT NOTE:** To provide proper function, the Sink Mixer must be installed with the handle to the **RIGHT-HAND** side of the operator.

## INSTALLATION GUIDELINES

- The Mixer is supplied assembled, only the Fixing nut and the Brass Clamp need to be removed.
- Decide if the Optional Base Flange is to be used.
- If using the Optional Base Flange discard the smaller Base O Ring.
- Add the base Flange to base of Mixer and attach the Flexible Hoses to the Mixer Hose extensions.
- In some cases the Flexible Hoses may need to be fed through from under the mounting surface and then attach.
- Once the Flexible Hoses have been secured, lower the Mixer onto the mounting surface.
- Working from underneath the mounting surface fit Clamp and Fixing Nut.
- Before fully securing the Mixer ensure that the Base O Ring is intact and the Mixer is centered over the mounting surface hole .
- The Mixer mounting surface must be completely water-tight.
- Connect the Hot and Cold Flexible hoses to the corresponding 1/2"BSP water feed lines.
- The 1/2" connection of the Flexible hoses have a conical seal, ensure the mating threads are cut square and burr free.
- Isolating stop valves are recommended with all installations. (not supplied)
- Ensure all fittings and connections are water-tight.

**NOTE:** Optional Base Flange must be used when the clearance hole for mounting the Mixer exceeds 35mm. If the mounting hole clearance exceeds 45 mm a custom made Base flange will be required.