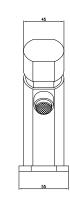

## **TFT7500**

## Timed Flow Pillar Tap

6 Star 3.5lpm

Unit 6, 20 -28 Ricketty St Mascot NSW 2020

> P: +612 9319 4422 F: +612 8088 7635

info@gentecaustralia.com.au www.gentecaustralia.com.au

FLOSTOP Timed Flow Single Temperature Bench Mounted 60° Pillar Tap

## **Technical Information:**

Materials Brass

Cartridge Timed Flow

(Variable timed delay

Run Time 4 - 6 seconds

(Up to 60 seconds available)

Inlet 15mm Flexible

Connection

Outlet Aerator

Working Pressures 150kpa - 500kpa

Max Working Temp. 60°C
Seat Hydraulic

Finish Chrome Plated

Servicing Regular Maintenance

Warranty 10 Years\*