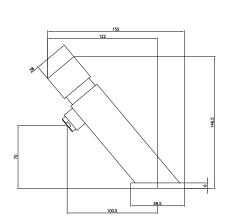

## **TFT7500**

## Timed Flow Pillar Tap

6 Star 3.5lpm

Unit 6, 20 -28 Ricketty St Mascot NSW 2020

> P: +612 9319 4422 F: +612 8088 7635

info@gentecaustralia.com.au www.gentecaustralia.com.au

FLOSTOP Timed Flow Single Temperature Bench Mounted 60° Pillar Tap

## **Technical Information:**

Materials Brass

Cartridge Timed Flow

(Variable timed delay

Run Time 4 - 6 seconds

(Up to 60 seconds available)

Inlet 15mm Flexible

Connection

Outlet Aerator

Working Pressures 150kpa - 500kpa

Max Working Temp. 60°C
Seat Hydraulic

Finish Chrome Plated

Servicing Regular Maintenance

Warranty 10 Years\*