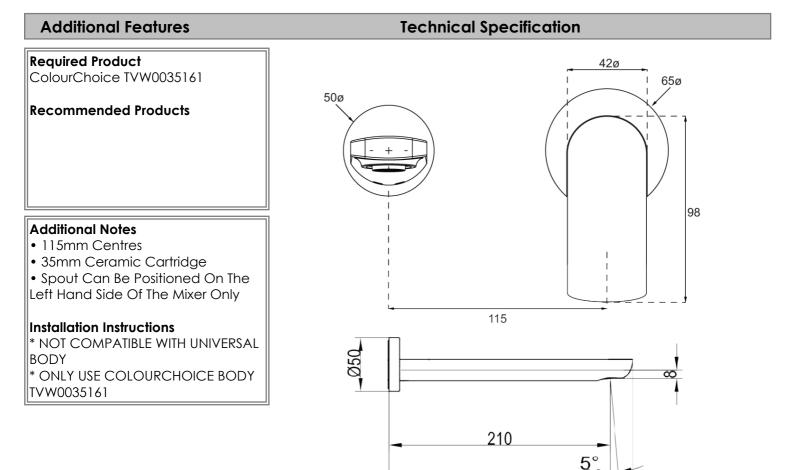

BETTE

Note: All dimensions are in millimetres and are subject to normal manufacturing variations. Always use the physical product measurements for cut-outs and rough-ins as the technical details shown may differ from the actual product. Use acetic cured silicone sealant. Do not use epoxy type adhesives. Clean with damp cloth. Do not use abrasive cleaners, liquids or pastes.