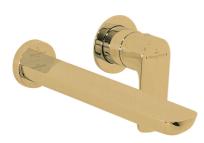

## O.Novo Wall Mounted Basin Trim

Brushed Gold

## **Product Image**

## Product Details

**Code:** Brand: Range: Warranty: WELS: **TVW10485XB** Villeroy & Boch O.Novo 15 Years\* 5 Star 5.0 LPM, Reg #: T29587 (V)

\*Please visit **argentaust.com.au/warranty** to view the full warranty