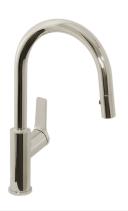

# **Architectura Kitchen Mixer Pull Out Spray**

Brushed Nickel

### **Product Image**



#### **Product Details**

Code: TVK0216180

Brand: Villeroy & Boch
Range: Architectura
Warranty: 15 Years\*

WELS: 5 Star 6.0 LPM, Reg #: T38392

# **Additional Features**

## Technical Specification

## **Required Product**

#### **Recommended Products**

#### **Additional Notes**

- 35mm Ceramic Cartridge
- 360 Degree Swivel Range



\*Please visit **argentaust.com.au/warranty** to view the full warranty

Note: All dimensions are in millimetres and are subject to normal manufacturing variations. Always use the physical product measurements for cut-outs and rough-ins as the technical details shown may differ from the actual product. Use acetic cured silicone sealant. Do not use epoxy type adhesives. Clean with damp cloth. Do not use abrasive cleaners, liquids or pastes.