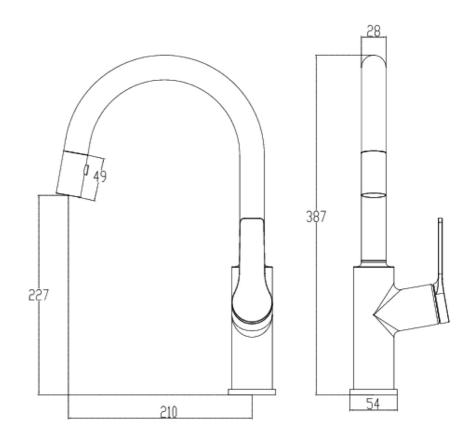

# **Architectura Kitchen Mixer Pull Out Spray**

Brushed Nickel

### **Product Image**



#### **Product Details**

Code: TVK0216180

Brand: Villeroy & Boch
Range: Architectura
Warranty: 15 Years\*

WELS: 5 Star 6.0 LPM, Reg #: T38392

# **Additional Features**

## Technical Specification

## **Required Product**

#### **Recommended Products**

#### **Additional Notes**

- 35mm Ceramic Cartridge
- 360 Degree Swivel Range



\*Please visit **argentaust.com.au/warranty** to view the full warranty

Note: All dimensions are in millimetres and are subject to normal manufacturing variations. Always use the physical product measurements for cut-outs and rough-ins as the technical details shown may differ from the actual product. Use acetic cured silicone sealant. Do not use epoxy type adhesives. Clean with damp cloth. Do not use abrasive cleaners, liquids or pastes.