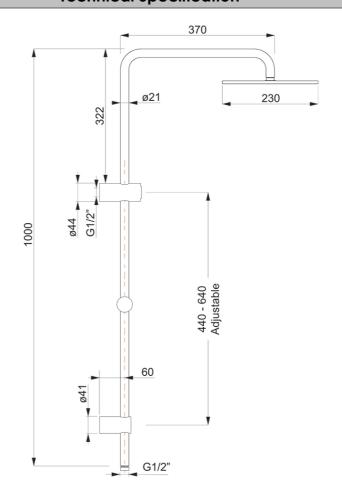

# **Technical Specification**

\*Please visit **argentaust.com.au/warranty** to view the full warranty

Note: All dimensions are in millimetres and are subject to normal manufacturing variations. Always use the physical product measurements for cut-outs and rough-ins as the technical details shown may differ from the actual product. Use acetic cured silicone sealant. Do not use epoxy type adhesives. Clean with damp cloth. Do not use abrasive cleaners, liquids or pastes.