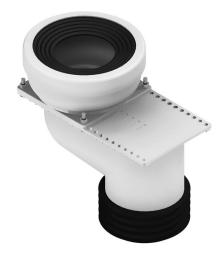

## **XP100 EXTENDA PAN**

Solves a multiple of difficult installation situations through the use of its unique and patented extended channel.

- Allows for variable offsets between the sewer pipe and the pan spigot in 10mm increments up to 100mm. Never again curse a misaligned sewer pipe!
- Avoids major jack hammering of the slab and saves hours of installation hassles.
- Ideal solution for retrofits of new water efficient pans with only minor rebating required.
- May be installed prior to pour to provide flexibility in subsequent pan choice and installation.