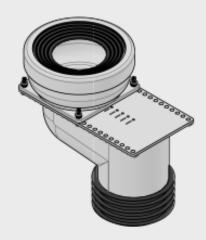

## **XP100 EXTENDA PAN**

Solves a multiple of difficult installation situations through the use of its unique and patented extended channel.

- Allows for variable offsets between the sewer pipe and the pan spigot in 10mm increments up to 100mm. Never again curse a misaligned sewer pipe!
- Avoids major jack hammering of the slab and saves hours of installation hassles.
- Ideal solution for retrofits of new water efficient pans with only minor rebating required.
- May be installed prior to pour to provide flexibility in subsequent pan choice and installation.