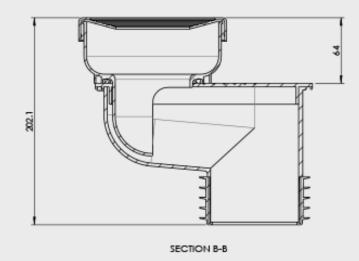

## **XP100 EXTENDA PAN**

Solves a multiple of difficult installation situations through the use of its unique and patented extended channel.

- Allows for variable offsets between the sewer pipe and the pan spigot in 10mm increments up to 100mm. Never again curse a misaligned sewer pipe!
- Avoids major jack hammering of the slab and saves hours of installation hassles.
- Ideal solution for retrofits of new water efficient pans with only minor rebating required.
- May be installed prior to pour to provide flexibility in subsequent pan choice and installation.