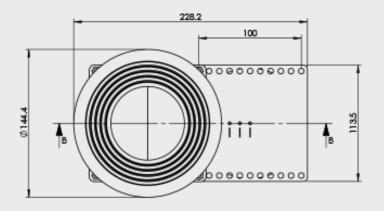

## **XP100 EXTENDA PAN**

Solves a multiple of difficult installation situations through the use of its unique and patented extended channel.

- Allows for variable offsets between the sewer pipe and the pan spigot in 10mm increments up to 100mm. Never again curse a misaligned sewer pipe!
- Avoids major jack hammering of the slab and saves hours of installation hassles.
- Ideal solution for retrofits of new water efficient pans with only minor rebating required.
- May be installed prior to pour to provide flexibility in subsequent pan choice and installation.

| CODE  | OUTLET SIZE | FINISH | CARTON QTY |
|-------|-------------|--------|------------|
| 31902 | 100mm       | White  | 12         |