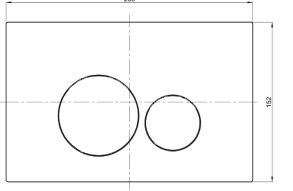

## Tondo Round Push Button & Panel Set

Product Code: PA221 (Chrome)

PA222 (Satin Vivo)

PA223 (Chrome/Satin Vivo)

PA224 (Matt Black) PA225 (White)

Tondo round push button & panel set comes in five different finishes, which can be matched with any pan to suit the look of your bathroom. They can be installed on the wall above the toilet, on a benchtop or counter. With the remote button option, buttons can also be mounted up to 4m away from the cistern. Quick and easy release system, allows for efficient servicing of the cistern components.

## **SPECIFICATIONS**

Material: ABS Plastic buttons and plate Installation: Refer to instructions in packaging