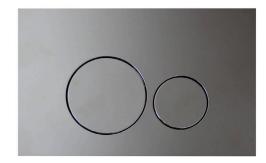

## Tondo Round Push Button & Panel Set

Product Code: PA221 (Chrome)

PA222 (Satin Vivo)

PA223 (Chrome/Satin Vivo)

PA224 (Matt Black) PA225 (White)

Tondo round push button & panel set comes in five different finishes, which can be matched with any pan to suit the look of your bathroom. They can be installed on the wall above the toilet, on a benchtop or counter. With the remote button option, buttons can also be mounted up to 4m away from the cistern. Quick and easy release system, allows for efficient servicing of the cistern components.