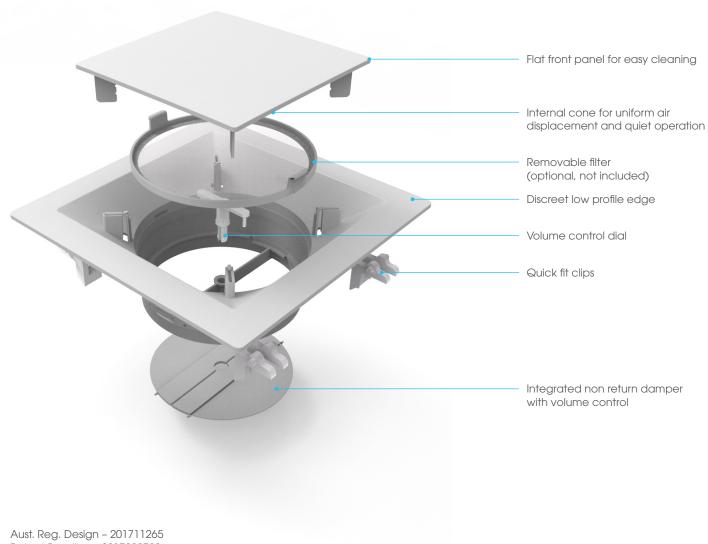

## Features:

Aust. Reg. Design - 201711265 Patent Pending - 2017900720

#### **Benefits:**

- Low profile
- Australian designed
- Quiet operation
- Easy to install to reduce installation costs
- Integrated non-return and volume control damper
- Easy to clean and maintain
- Manufactured from durable ABS plastic
- Eliminates need for access panel\*