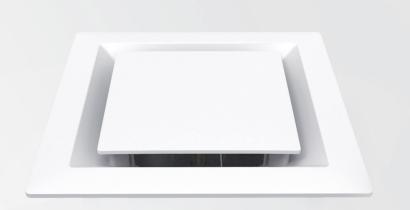

# Low profile ceiling diffuser

1PSD150

Expella has developed a unique low profile ceiling diffuser to improve function and aesthetics in the bathroom. It incorporates quick fit clips and an integrated non-return volume control damper to simplify installation and ultimately reduce installation costs.