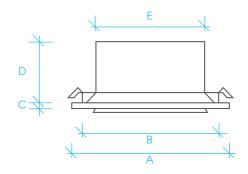

## **Dimensions:**

| Model       | A   | В   | С | D  | E   |
|-------------|-----|-----|---|----|-----|
| (hole size) |     |     |   |    |     |
| 1PSD150     | 260 | 240 | 4 | 85 | 150 |