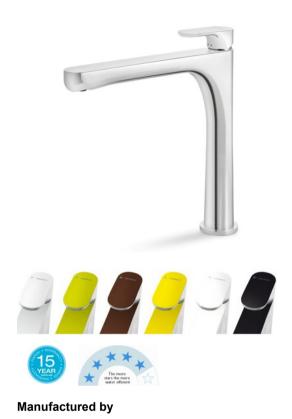

# DESIGN 🖷

LINFA, the new single control mixer collection, brings together the idea of saving and cleanness. A minimalist and elegant design strengthened by its environmental feature.

ந்–newform

#### Product Code Chrome: 67015Q.21.018 Chrome/Block: 67015Q.2

Chrome/Black: 67015Q.05.007 Chrome/White: 67015Q.05.013 Chrome/Lime: 67015Q.05.033 Chrome/Lemon: 67015Q.05.034 Chrome/Coffee: 67015Q.05.035

### Colour

Chrome, Chrome/Black, Chrome/White, Chrome/Lime, Chrome/Lemon, Chrome/Coffee