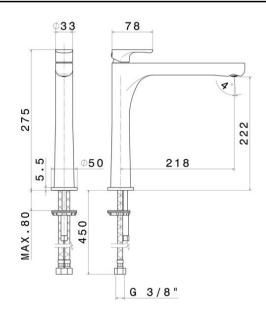

### WELS

5 Star Nominal Flow Rate: 6.0 Litres per minute

Note: All dimensions are in millimeters and are subject to normal manufacturing variations. Parisi Bathware Pty Ltd reserves the right to vary specifications at any time without notice.