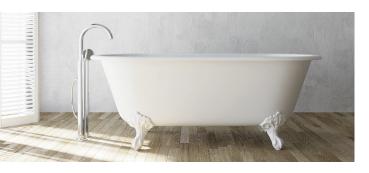

## liberty with ball feet

Price: Size (l) x (w) x (h): Waste to floor: Water capacity: Weight: **Shipping information feet** Packing dimensions feet: Shipping mass feet: \$ 3, 390.00 1700mm x 775mm x 628mm 133mm 265 L 79.84kg **additional to bathtub** 500mm x 300mm x 400mm