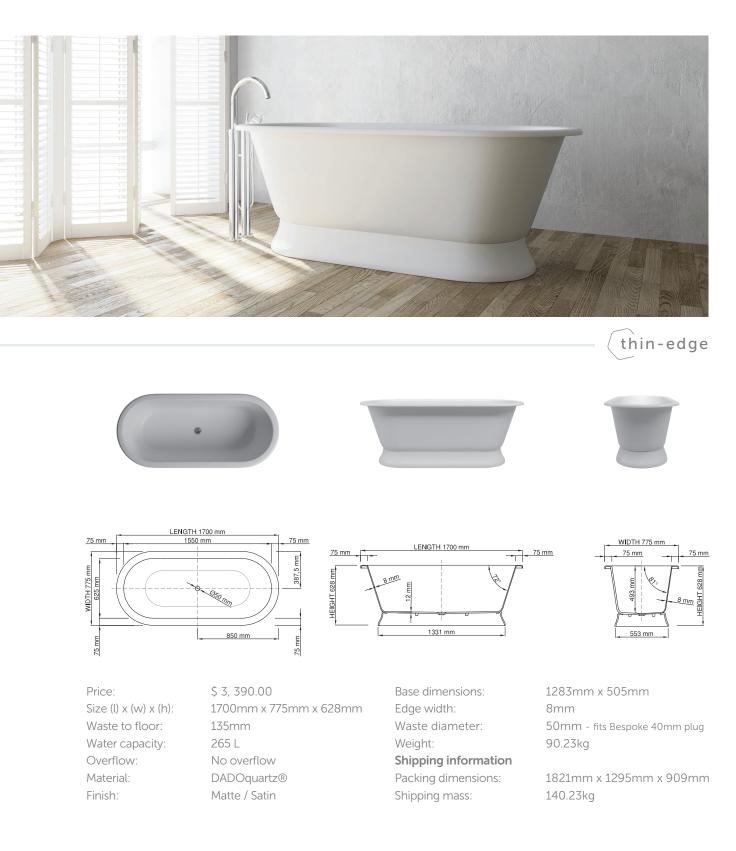

1821mm x 1295mm x 909mm 109kg

liberty with claw feet
Price:
Size (l) x (w) x (h):
Waste to floor:
Water capacity:
Weight:
Shipping information feet
Packing dimensions feet:
Shipping mass feet:

\$ 3, 390.00 1700mm x 775mm x 628mm 165mm 265 L 68.2kg **additional to bathtub** 500mm x 300mm x 400mm 9.2kg