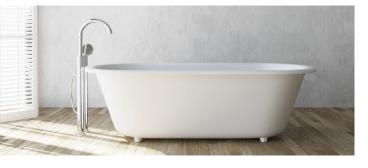

1821mm x 1295mm x 909mm 109kg

liberty with claw feet
Price:
Size (l) x (w) x (h):
Waste to floor:
Water capacity:
Weight:
Shipping information feet
Packing dimensions feet:
Shipping mass feet:

\$ 3, 390.00 1700mm x 775mm x 628mm 165mm 265 L 68.2kg **additional to bathtub** 500mm x 300mm x 400mm 9.2kg