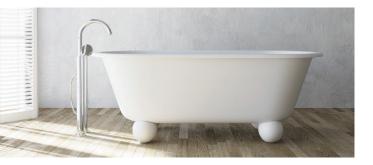

## liberty with modern feet

Price: Size (l) x (w) x (h): Waste to floor: Water capacity: Weight: **Shipping information feet** Packing dimensions feet: Shipping mass feet: \$ 3, 390.00 1700mm x 775mm x 633mm 138mm 265 L 64.24kg **additional to bathtub** 500mm x 300mm x 400mm 5.24kg