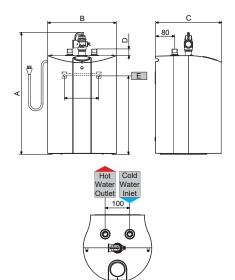

The SHC compact storage water heater must be fitted with a safe tray and drain. Installation must be in accordance with AS/NZS3500.4.2 and local requirements.

SHC AU

|                            | SHC 10 | SHC 15 |
|----------------------------|--------|--------|
| Height [A]                 | 498    | 523    |
| Width [B]                  | 280    | 320    |
| Depth [C]                  | 270    | 318    |
| Inlet Top Clearance [D]    | 26.5   | 23     |
| Bracket - Height [E]       | 320    | 342    |
| Bracket - Hole Spacing [F] | 140    | 200    |

**SHC Dimensions** 