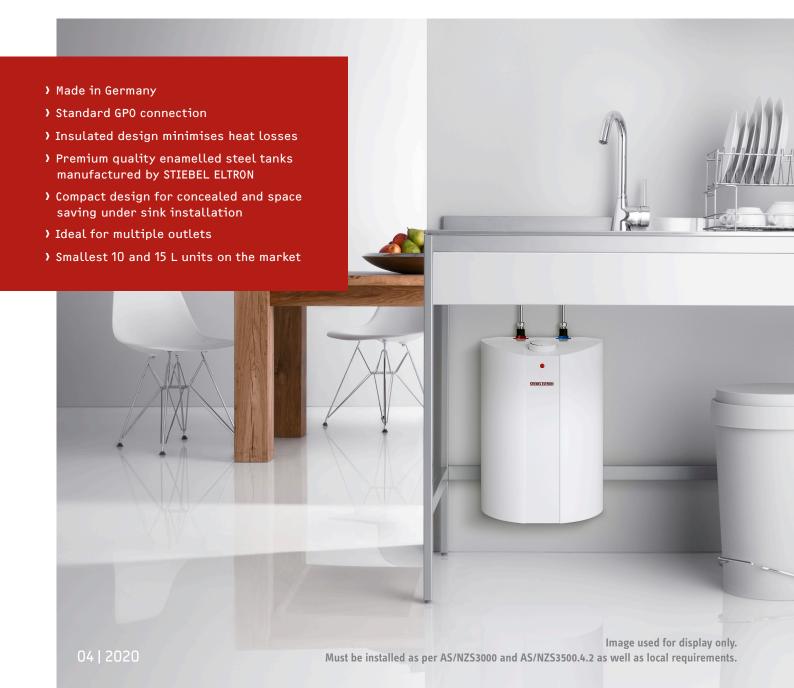

## MAINS PRESSURE COMPACT STORAGE WATER HEATER

Made in Germany the SHC 10 AU and SHC 15 AU under bench mains pressure water heaters deliver hot water quickly to multiple sinks or basins. These point of use water heaters eliminate long runs of pipework for isolated sinks and basins and can greatly reduce the waiting time for hot water to arrive at the outlet. Installed directly underneath the basin or sink these water heaters are compact in design to take up less space in the cupboard.