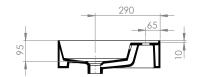

## **Specifications**

Colour / Finish — White / Gloss

Material - Vitreous China

**Bowl Capacity** — 7L to Overflow

**Tap Holes** — 0, 1 or 3

Overflow — Integral

**Waste Outlet** — 32mm Overflow Plug & Waste to be ordered

separately (TA3240 or TA4032)

**W x D x H** - 810 x 460 x 125mm

**Installation** — This basin is not glazed at the rear, therefore, it is

recommended that it be installed directly against

the wall behind.