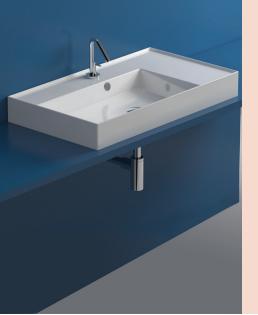

## Twenty 80 Left Bowl Bench Basin

Product Code: TC20830 (NTH), TC20831 (1TH), TC20833 (3TH)

The Twenty collection of luxury basins embody sleek and precise styling. Crisp planes, thin walls and a perimeter that elegantly frames the basin tops, combine to present feature pieces that are distinctive while not being bulky. Four configurations are available; full bowl, centre bowl with side shelves, right or left hand bowl with side shelf.

## **Specifications**

Colour / Finish — White / Gloss

Material - Vitreous China

**Bowl Capacity** — 7L to Overflow

**Tap Holes** — 0, 1 or 3

Overflow — Integral

**Waste Outlet** — 32mm Overflow Plug & Waste to be ordered