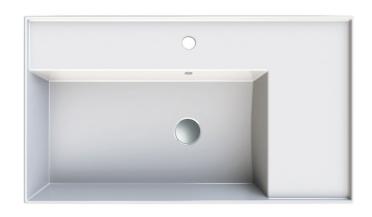

## Twenty 80 Left Bowl Bench Basin

Product Code: TC20830 (NTH), TC20831 (1TH), TC20833 (3TH)

The Twenty collection of luxury basins embody sleek and precise styling. Crisp planes, thin walls and a perimeter that elegantly frames the basin tops, combine to present feature pieces that are distinctive while not being bulky. Four configurations are available; full bowl, centre bowl with side shelves, right or left hand bowl with side shelf.

## **Specifications**

Colour / Finish — White / Gloss

Material - Vitreous China

**Bowl Capacity** — 7L to Overflow

**Tap Holes** — 0, 1 or 3

Overflow — Integral

**Waste Outlet** — 32mm Overflow Plug & Waste to be ordered