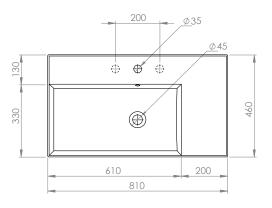

## **Specifications**

Colour / Finish — White / Gloss

Material - Vitreous China

**Bowl Capacity** — 7L to Overflow

**Tap Holes** — 0, 1 or 3

Overflow — Integral

**Waste Outlet** — 32mm Overflow Plug & Waste to be ordered

separately (TA3240 or TA4032)

**W x D x H** - 810 x 460 x 125mm

**Installation** — This basin is not glazed at the rear, therefore, it is

recommended that it be installed directly against

the wall behind.