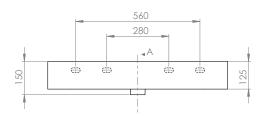

## **Specifications**

Colour / Finish — White / Gloss

Material - Vitreous China

**Bowl Capacity** — 7L to Overflow

**Tap Holes** — 0, 1 or 3

Overflow — Integral

**Waste Outlet** — 32mm Overflow Plug & Waste to be ordered

separately (TA3240 or TA4032)

**W x D x H** - 810 x 460 x 125mm

**Installation** — This basin is not glazed at the rear, therefore, it is

recommended that it be installed directly against

the wall behind.