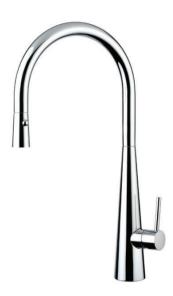

## Giacomo Chrome Pull Out Sink Mixer

| CODE: GIA-01RETRACT       | BARCODE: 9339897003063     |
|---------------------------|----------------------------|
| MATERIAL: STAINLESS STEEL | FINISH: BRUSHED STEEL      |
| WELS REG #T33186          | WELS RATING: 5 STAR        |
| 5L/MINUTE                 | CARTRIDGE: 25MM ANTI-SCALD |

OPERATING PRESSURE: 150 - 1200KPA

WELS TESTED PRESSURE: UP TO 500KPA

WATER SUPPLY: MAINS PRESSURE

FEATURES: TWIN SPRAY TECHNOLOGY AND PULL DOWN HOSE