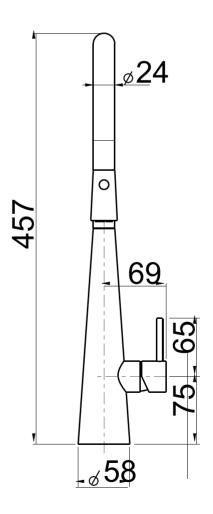

OPERATING PRESSURE: 150 - 1200KPA

WELS TESTED PRESSURE: UP TO 500KPA

WATER SUPPLY: MAINS PRESSURE

FEATURES: TWIN SPRAY TECHNOLOGY AND PULL DOWN HOSE