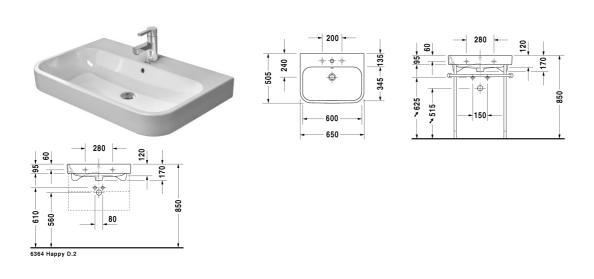

## Washbasin, furniture washbasin # 2318650000 / 2318650030 / 2318650060

|< 650 mm >|

| Washbasin, furniture washbasin                                                                                                                    | Dimension            | Weight    | Order number |
|---------------------------------------------------------------------------------------------------------------------------------------------------|----------------------|-----------|--------------|
| with overflow, with tap platform, overflow clip chrome included 650 mm                                                                            | l,                   |           |              |
| Colors                                                                                                                                            |                      |           |              |
| 00 White Alpin                                                                                                                                    |                      |           |              |
| Variant                                                                                                                                           |                      |           |              |
| •                                                                                                                                                 | 650 x 505 mm         | 21.000 kg | 2318650000   |
| •••                                                                                                                                               | 650 x 505 mm         | 21.000 kg | 2318650030   |
| Ø                                                                                                                                                 | 650 x 505 mm         | 21.000 kg | 2318650060   |
| time to come. When ordering WonderGliss please add a "1" as eleventh digit to Accessory                                                           | to the model number. |           |              |
| Space saving waste                                                                                                                                | 1 1/4" mm            | 0.400 kg  | 005076       |
| Design Siphon                                                                                                                                     |                      | 1.500 kg  | 005036       |
| Suitable products                                                                                                                                 |                      |           |              |
| Vanity unit wall-mounted 2 drawers, upper drawer including cut-out for siphon and siphon cover, for Happy D.2 # 231865 (not ground), 625 x 480 mm | 625 x 480 mm         |           | H26364       |
| Metal console height adjustable +50 mm, chrome, for washbasin # 231865,                                                                           |                      |           | 003078       |