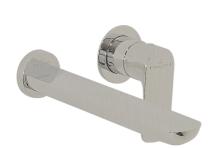

### **Product Image**

### **Product Details**

**Code:** TVW10480XB
Brand: Villeroy & Boch

Range: O.Novo Warranty: 15 Years\*

WELS: 5 Star 5.0 LPM, Reg #: T29587 (V)