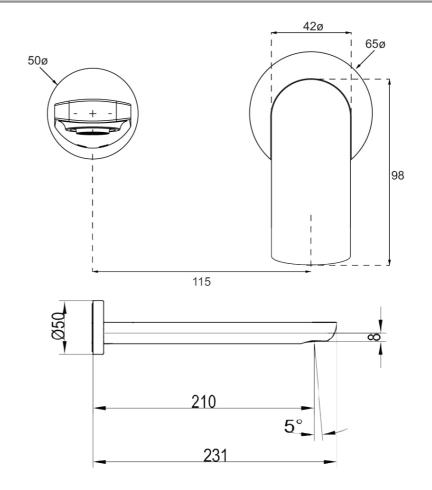

### **Additional Notes**

- 115mm Centres
- 35mm Ceramic Cartridge
- Spout Can Be Positioned On The Left Hand Side Of The Mixer Only

## **Technical Specification**

\*Please visit argentaust.com.au/warranty to view the full warranty

Note: All dimensions are in millimetres and are subject to normal manufacturing variations. Always use the physical product measurements for cut-outs and rough-ins as the technical details shown may differ from the actual product. Use acetic cured silicone sealant. Do not use epoxy type adhesives. Clean with damp cloth. Do not use abrasive cleaners, liquids or pastes.