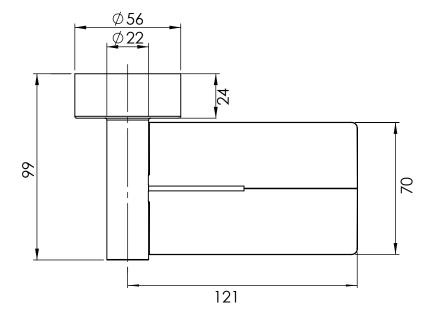

## **VIVID**

# **METAL SOAP DISH**

PRODUCT CODE: VA885 CHR
FINISH: CHROME
WELS: N/A

### MAINTENANCE AND CARE:

- All surfaces should be cleaned with mild liquid detergent or soap and water.
- Do not use cream cleaners or citrus based cleaning products, as they are abrasive.
- Use of unsuitable cleaning agents may damage the surface. Any damage caused in this way will not be covered by warranty.

### PACKAGING INCLUDES

- I x Metal soap dish
- I x Installation kit
- I × Installation instructions
- I x Warranty card

AVAILABLE IN:



FOR MORE INFORMATION VISIT www.phoenixtapware.com.au









PLEASE  $\underline{\text{CLICK}}$  HERE TO VIEW FULL WARRANTY