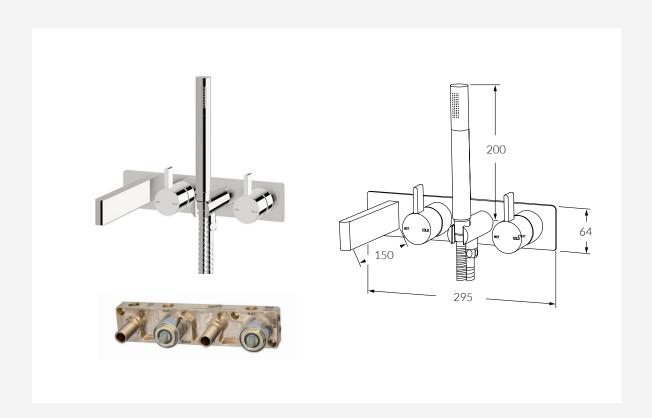

## INFORMATION SHEET

Calibre Bath Mixer System RH with Hand Shower

Product code: Available options:
CBMS150RH Right hand operation
CBMS150LH Left hand operation

## FEATURING THE SUSSEX MASTERFIT

A new innovative all-in-one plumbing unit that simplifies the installation process of mixer and outlet combinations.

- Made in Australia from high quality solid brass
- Precision engineered to Australian Standards
- Significant savings in Cost, Labour and Time
- Easy to install
- Mixers, outlets and backplates fit perfectly every time
- Standards  $\mbox{\%}"$  BSP connections for plumbing fittings
- Simultaneous use of two outlets
- Mixer cartridges fully serviceable after installation
- Generous tolerance for wall cover thicknesses
- Simultaneous use of two outlets
- Mixer cartridges fully serviceable after installation
- Generous tolerance for wall cover thicknesses