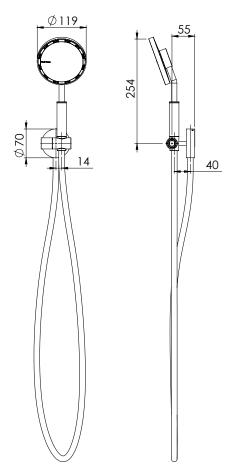

#### **INFORMATION:**

TEMPERATURE RATING: MIN 1° - MAX 75°
PRESSURE RATING: MIN 150 kPa - MAX 500 kPa