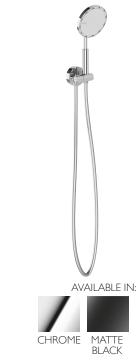

# HAND SHOWER

PRODUCT CODE: 608-6610-00 FINISH: CHROME WELS: 3 STAR - 8.0 LT/MIN

#### PACKAGING INCLUDES

- I x Hand shower
- I x Installation kit
- I x Installation instructions
- I x Warranty card