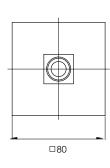

# **CEILING ARM 300MM**

PRODUCT CODE: LE6091-00 FINISH: **CHROME** WELS: N/A

### **INFORMATION:**

TEMPERATURE RATING: MIN 1° - MAX 75° PRESSURE RATING: MIN 150 kPa -MAX 500 kPa

## **SPECIFICATIONS**



NICKEL

AVAILABLE IN: CHROME BRUSHED GUN MATTE

METAL FOR MORE INFORMATION VISIT www.phoenixtapware.com.au

**BLACK** 

## MAINTENANCE AND CARE:

- All surfaces should be cleaned with mild liquid detergent or soap and water.
- Do not use cream cleaners or citrus based cleaning products, as they are
- Use of unsuitable cleaning agents may damage the surface. Any damage caused in this way will not be covered by warranty.

#### PACKAGING INCLUDES

- I x Shower arm
- I x Dress plate
- I x Installation instructions
- I x Warranty card















PLEASE CLICK HERE TO VIEW FULL WARRANTY

www.phoenixtapware.com.au 03 9780 4200