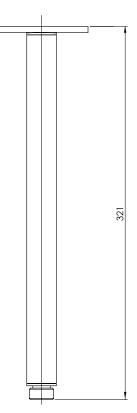

# **CEILING ARM 300MM**

PRODUCT CODE: LE6091-00 FINISH: **CHROME** WELS: N/A

### **INFORMATION:**

TEMPERATURE RATING: MIN 1° - MAX 75° PRESSURE RATING: MIN 150 kPa -MAX 500 kPa

## **SPECIFICATIONS**



NICKEL

AVAILABLE IN: CHROME BRUSHED GUN MATTE

METAL FOR MORE INFORMATION VISIT www.phoenixtapware.com.au

**BLACK** 

## MAINTENANCE AND CARE:

- All surfaces should be cleaned with mild liquid detergent or soap and water.
- Do not use cream cleaners or citrus based cleaning products, as they are
- Use of unsuitable cleaning agents may damage the surface. Any damage caused in this way will not be covered by warranty.

#### PACKAGING INCLUDES

- I x Shower arm
- I x Dress plate
- I x Installation instructions
- I x Warranty card















PLEASE CLICK HERE TO VIEW FULL WARRANTY

www.phoenixtapware.com.au 03 9780 4200