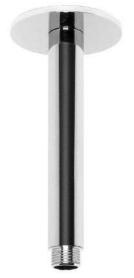

# **CEILING ARM 150MM**

PRODUCT CODE: V546 CHR FINISH: CHROME WELS: V546 CHR

#### PACKAGING INCLUDES

- I x Shower arm
- I x Installation instructions
- I x Warranty card

PLEASE <u>CLICK HERE</u> TO VIEW FULL WARRANTY

www.phoenixtapware.com.au 03 9780 4200