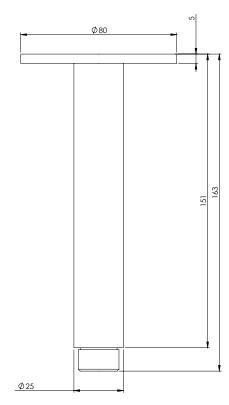

# **CEILING ARM 150MM**

PRODUCT CODE: V546 CHR FINISH: CHROME WELS: V546 CHR

### **SPECIFICATIONS**

AVAILABLE IN:

FOR MORE INFORMATION VISIT www.phoenixtapware.com.au