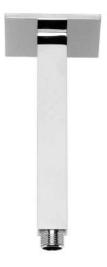

# **CEILING ARM 150MM**

PRODUCT CODE: LE6090-00 FINISH: **CHROME** WELS: N/A

### **INFORMATION:**

TEMPERATURE RATING: MIN 1° - MAX 75° PRESSURE RATING: MIN 150 kPa -MAX 500 kPa





AVAILABLE IN:



FOR MORE INFORMATION VISIT www.phoenixtapware.com.au

## MAINTENANCE AND CARE:

- All surfaces should be cleaned with mild liquid detergent or soap and water.
- Do not use cream cleaners or citrus based cleaning products, as they are
- Use of unsuitable cleaning agents may damage the surface. Any damage caused in this way will not be covered by warranty.

### PACKAGING INCLUDES

- I x Shower arm
- I x Dress plate
- I x Installation instructions
- I x Warranty card











PLEASE CLICK HERE TO VIEW FULL WARRANTY

www.phoenixtapware.com.au 03 9780 4200