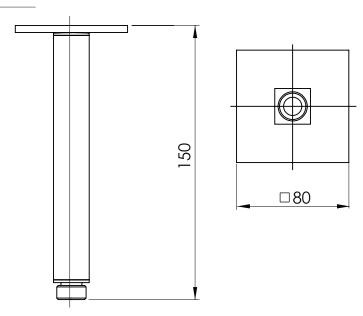

# **CEILING ARM 150MM**

PRODUCT CODE: LE6090-00 FINISH: **CHROME** WELS: N/A

### PACKAGING INCLUDES

- I x Shower arm
- I x Dress plate
- I x Installation instructions
- I x Warranty card

PLEASE CLICK HERE TO VIEW FULL WARRANTY

www.phoenixtapware.com.au 03 9780 4200