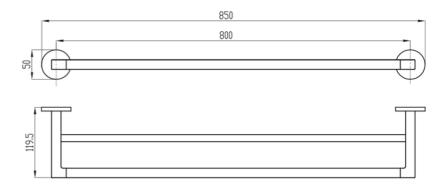

# Architectura 800mm Dbl Towel Rail

# **Product Image**

### **Product Details**

Code: TVA1552361
Brand: Villeroy & Boch

Range: O.Novo

Warranty:



# **Additional Features**

# **Technical Specification**

# **Required Product**

#### **Recommended Products**

### **Additional Notes**

- Round Backing Flange & Soft Square Backing Flange included
- Triple Fixing





\*Please visit argentaust.com.au/warranty to view the full warranty

Note: All dimensions are in millimetres and are subject to normal manufacturing variations. Always use the physical product measurements for cut-outs and rough-ins as the technical details shown may differ from the actual product. Use acetic cured silicone sealant. Do not use epoxy type adhesives. Clean with damp cloth. Do not use abrasive cleaners, liquids or pastes.