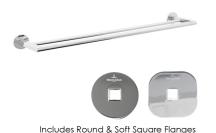

# **Product Image**

### **Additional Notes**

- Round Backing Flange & Soft Square Backing Flange included
- Triple Fixing

\*Please visit argentaust.com.au/warranty to view the full warranty

Note: All dimensions are in millimetres and are subject to normal manufacturing variations. Always use the physical product measurements for cut-outs and rough-ins as the technical details shown may differ from the actual product. Use acetic cured silicone sealant. Do not use epoxy type adhesives. Clean with damp cloth. Do not use abrasive cleaners, liquids or pastes.