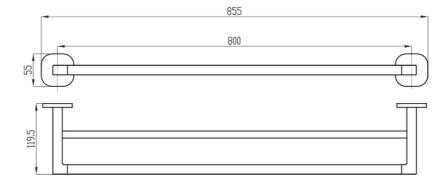

# Architectura 800mm Dbl Towel Rail

# **Product Image**

### **Product Details**

Code: TVA1552361
Brand: Villeroy & Boch

Range: O.Novo

Warranty:



# **Additional Features**

# **Technical Specification**

# **Required Product**

#### **Recommended Products**

### **Additional Notes**

- Round Backing Flange & Soft Square Backing Flange included
- Triple Fixing





\*Please visit argentaust.com.au/warranty to view the full warranty

Note: All dimensions are in millimetres and are subject to normal manufacturing variations. Always use the physical product measurements for cut-outs and rough-ins as the technical details shown may differ from the actual product. Use acetic cured silicone sealant. Do not use epoxy type adhesives. Clean with damp cloth. Do not use abrasive cleaners, liquids or pastes.